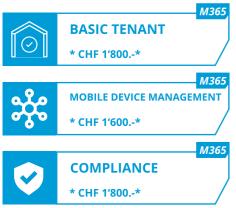

**CONTACT US TODAY** 

BASIC TENANT

\* CHF / EUR 1'800.-\*

- Entra ID Connect
- Entra ID
- Exchange
- & more...

A

**SECURITY** 

\* CHF / EUR 1'800.-\*

- Conditional Access & MFA
- Identity Protection & Cloud App Security
- Defender for M365
- & more...

- Autopilot
- Update Management
- Windows Defender for Endpoint
- Office Apps for Enterprise
- & more...

MOBILE DEVICE MANAGEMENT

\* CHF / EUR 1'600.-\*

- Mobile Device Management
- Mobile Application Management
- & more...

**COMPLIANCE** 

\* CHF / EUR 1'800.-\*

- Mobile Device Management
- Microsoft Purview Information Protection
- DLP
- Data Lifecycle & Records Management
- & more...

M365

**INFRASTRUCTURE** 

\* CHF / EUR 1'800.-\*